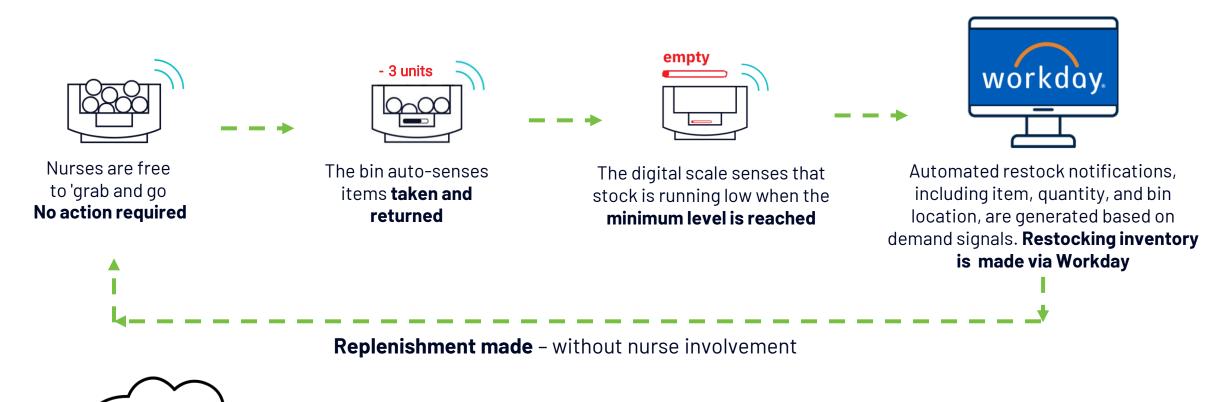

### Wireless PAR Weighing Bin – Monitor your remote bulk inventory in real-time via Workday SCM

Every hour, the bin performs a self-check and automatically updates Workday