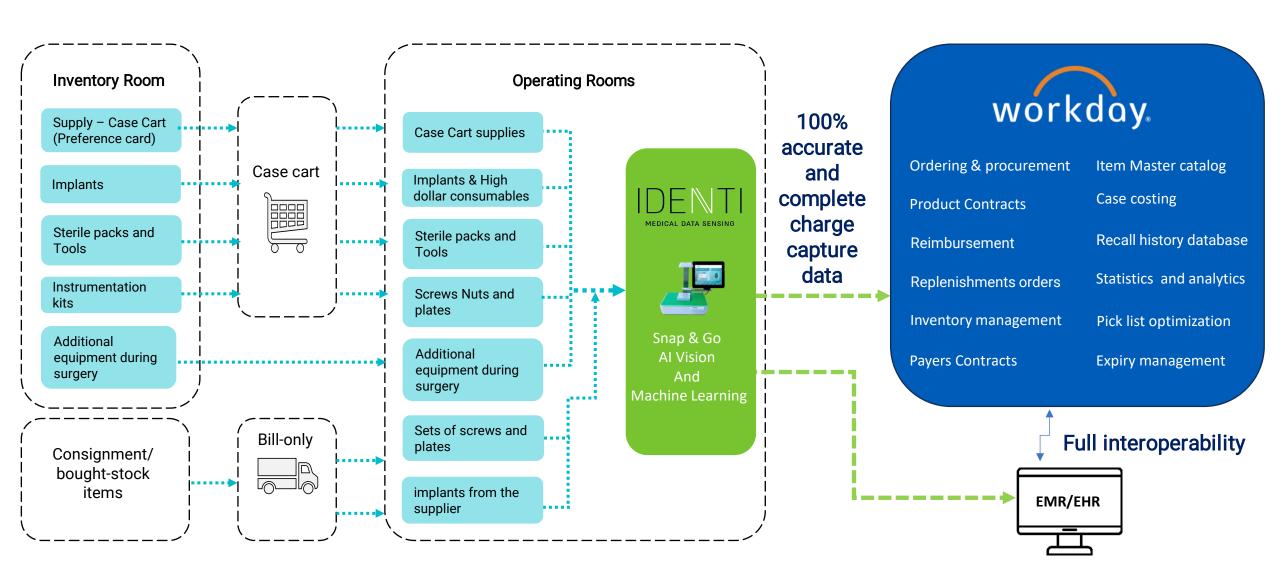

# **DENTI** Provides Accurate Charge Capture and Point-of-Use Documentation into Workday

# **SNAP&**GO<sup>TM</sup> enhances Workday with pioneering computer vision solutions for utilization data capture

#### 100% visibility, 100% transparency, from supplier to consumption in your Workday

End-to end solution combining item-level tracking with full point-of-use utilization data to optimize implant management and charge capture.