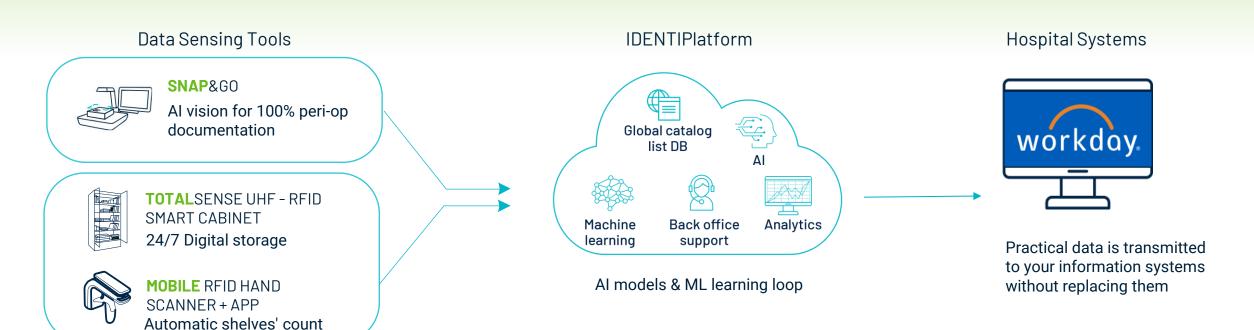

#### SNAP&GO™ AI Vision + TOTALSENSE RFID Cabinet

#### 100% visibility, 100% transparency, from supplier to consumption in your Workday

End-to end solution combining item-level tracking with full point-of-use utilization data to optimize implant management and charge capture.